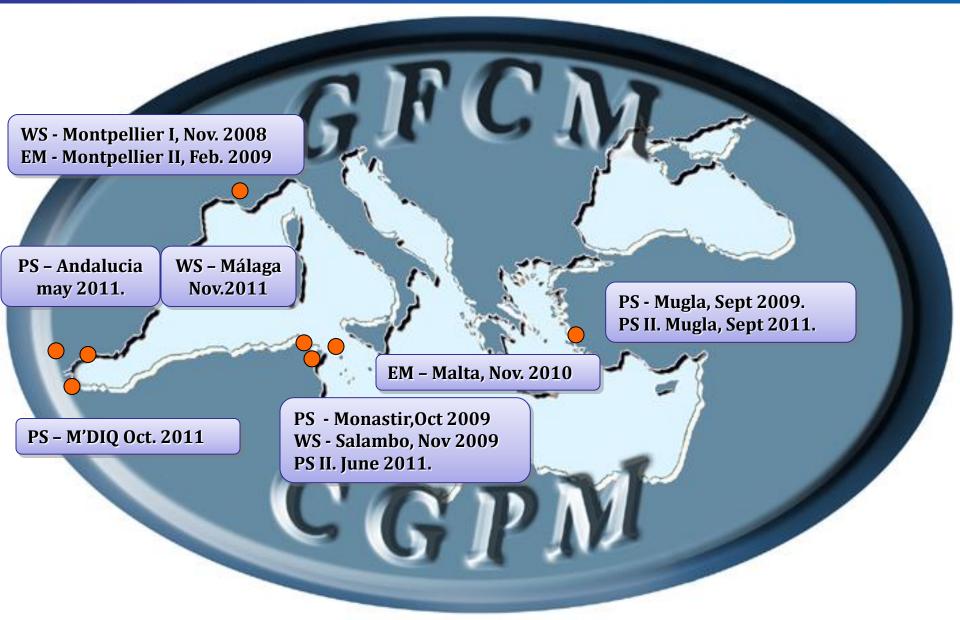

Aquaculture and Guidelines for their use in the Mediterranean (InDAM)"...

#### **Objectives**

Provide countries with a **comprehensive decision-support tool** for the development of sustainable aquaculture based on:

- · Consensus definition of "sustainability".
- Identification of Indicators of sustainability of aquaculture.
- Establishment of a reference system to monitor sustainability.
- Guidelines for the use of indicators.



Phase I.

**Methodological** 

## Strategy & Methodology

Identification of methodology PCI approach. EVAD



**Data Review** 



Preliminary list of indicators at Regional level



Assessment of indicators at local level

Phase II. Extension Case Studies



Experts & Stakeholders meetings and workshops



#### **InDAM activities around the Mediterranean**







#### **INDAM ACHIEVENTS / INDICATORS**



| <u></u>       |       |       |        |
|---------------|-------|-------|--------|
| Dimension     | Prin. | Crit. | Indic. |
| Governance    | 4     | 19    | 34     |
| Economic      | 4     | 20    | 52     |
| Social        | 3     | 13    | 18     |
| Environmental | 3     | 15    | 52     |
|               | •     |       |        |



| Dimension     | Prin. | Crit. | Indic. |
|---------------|-------|-------|--------|
| Governance    | 5     | 6     | 6      |
| Economic      | 5     | 5     | 5      |
| Social        | 3     | 5     | 5      |
| Environmental | 3     | 5     | 5      |

GENERAL FISHERIES COMMISSION FOR THE MEDITERRANEAN

#### **STUDIES AND REVIEWS**

No. 90

2011

INDICATORS FOR THE SUSTAINABLE DEVELOPMENT OF FINFIS