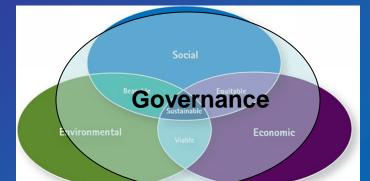

#### **Objectives**

Provide countries with a **comprehensive decision-support tool** for the development of sustainable aquaculture based on:

- · Consensus definition of "sustainability".
- Identification of Indicators of sustainability of aquaculture.
- Establishment of a reference system to monitor sustainability.
- Guidelines for the use of indicators.

#### **INDAM ACHIEVENTS / INDICATORS**

| <u></u>       |       |       |        |
|---------------|-------|-------|--------|
| Dimension     | Prin. | Crit. | Indic. |
| Governance    | 4     | 19    | 34     |
| Economic      | 4     | 20    | 52     |
| Social        | 3     | 13    | 18     |
| Environmental | 3     | 15    | 52     |
|               | •     |       |        |

| Dimension     | Prin. | Crit. | Indic. |
|---------------|-------|-------|--------|
| Governance    | 5     | 6     | 6      |
| Economic      | 5     | 5     | 5      |
| Social        | 3     | 5     | 5      |
| Environmental | 3     | 5     | 5      |